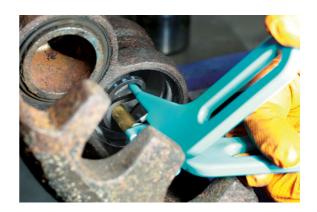

## **Internal O-Ring Seal Fitting Tool Set**

Uniquely designed twister style internal seal fitting tool that makes fitting internal rubber oil and grease seals easy.

## **Additional Information**

- Applications include: Internal hydraulic cylinder seals, shaft seals, motorcycle fork seals & brake calipers.
- · Ideal for automotive, marine, HGV & agricultural engineers.
- Simple to use, place the seal over the outer legs, flip the leg around & insert the assembly in to the cylinder.
- · Kit includes: 3 sizes for bore diameters from 22mm to 165mm in diameter.
- Small: Bore size 22 40mm (max seal cross section 6mm), Medium: 40 70mm (max seal cross section 8mm), Large: 70mm 165 (max seal cross section 10mm).