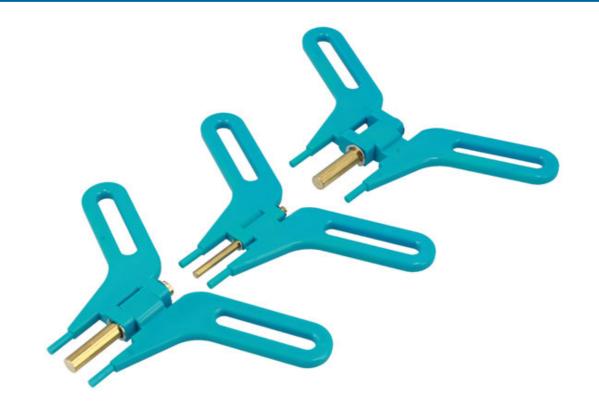

## **Internal O-Ring Seal Fitting Tool Set**

Uniquely designed twister style internal seal fitting tool that makes fitting internal rubber oil and grease seals easy.

## **Additional Information**

- Applications include: Internal hydraulic cylinder seals, shaft seals, motorcycle fork seals & brake calipers.
- · Ideal for automotive, marine, HGV & agricultural engineers.
- Simple to use, place the seal over the outer legs, flip the leg around & insert the assembly in to the cylinder.
- · Kit includes: 3 sizes for bore diameters from 22mm to 165mm in diameter.
- Small: Bore size 22 40mm (max seal cross section 6mm), Medium: 40 70mm (max seal cross section 8mm), Large: 70mm 165 (max seal cross section 10mm).