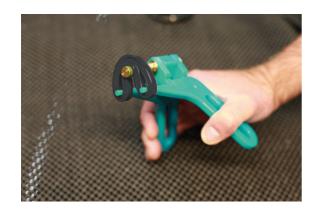

## **Additional Information**

- Applications include: Internal hydraulic cylinder seals, shaft seals, motorcycle fork seals & brake calipers.
- · Ideal for automotive, marine, HGV & agricultural engineers.
- Simple to use, place the seal over the outer legs, flip the leg around & insert the assembly in to the cylinder.
- · Kit includes: 3 sizes for bore diameters from 22mm to 165mm in diameter.
- Small: Bore size 22 40mm (max seal cross section 6mm), Medium: 40 70mm (max seal cross section 8mm), Large: 70mm 165 (max seal cross section 10mm).